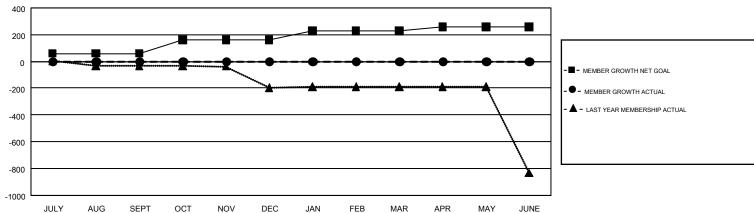

## GMT Constitutional Area 5 - C, Group A

GMT: OPEN

REPORT DOES NOT INCLUDE CLUBS IN UNDISTRICTED AREAS.

| Clubs                 |               |           |               | Members               |                           |                         |                                                    |  |
|-----------------------|---------------|-----------|---------------|-----------------------|---------------------------|-------------------------|----------------------------------------------------|--|
| RESULTS FOR 2019-2020 |               |           |               | RESULTS FOR 2019-2020 |                           |                         |                                                    |  |
| QUARTER               | NEW CLUB GOAL | NEW CLUBS | DROPPED CLUBS | QUARTER               | MEMBER GROWTH NET<br>GOAL | MEMBER GROWTH<br>ACTUAL | DROPPED<br>MEMBERS ACTUAL<br>(including transfers) |  |
| JULY/AUG/SEPT         | 0             | 0         | 1             | JULY/AUG/SEPT         | 60                        | 1                       | 1                                                  |  |
| OCT/NOV/DEC           | 0             | 0         | 0             | OCT/NOV/DEC           | 100                       | 0                       | 0                                                  |  |
| JAN/FEB/MAR           | 0             | 0         | 0             | JAN/FEB/MAR           | 70                        | 0                       | 0                                                  |  |
| APR/MAY/JUNE          | 0             | 0         | 0             | APR/MAY/JUNE          | 30                        | 0                       | 0                                                  |  |